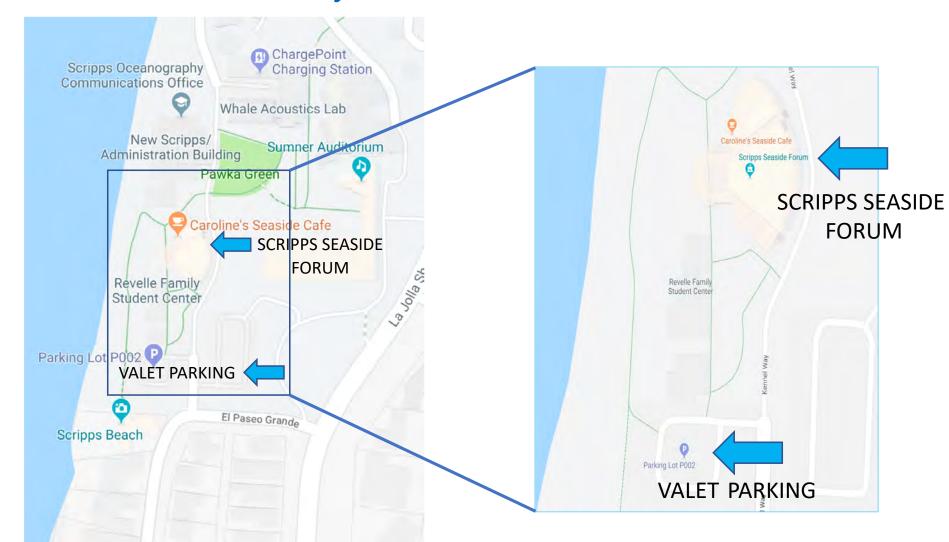

## 8610 Kennel Way, La Jolla, CA 92037

Free valet is available for ALL conference attendees in the Scripps Seaside Forum parking lot.

Please proceed to the Scripps Seaside Forum Lobby for registration.

See next page for venue map.