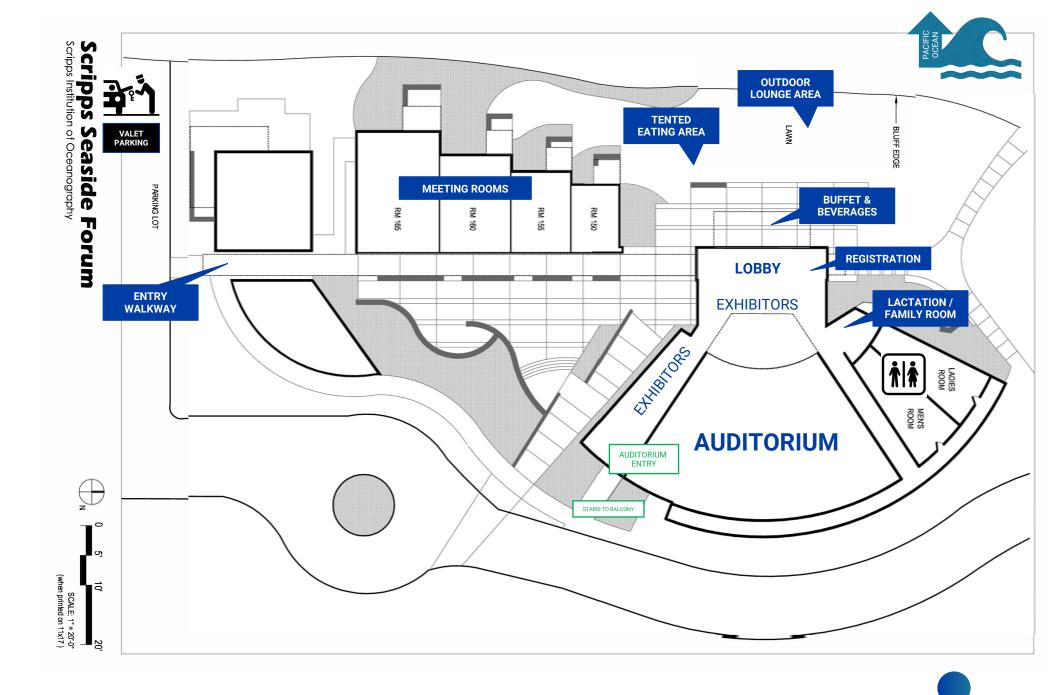

am                  | 8:00am | 8:15am                    | 8:30am |  |  |

| AFTERNOON                      |        |                       |        |  |  |
|--------------------------------|--------|-----------------------|--------|--|--|
| From:<br>Scripps Seaside Forum |        | To:<br>Hotel La Jolla |        |  |  |
| 6:15pm                         | 6:45pm | 7:00pm                | 7:15pm |  |  |

| AFTERNOON                      |        |                       |        |  |  |
|--------------------------------|--------|-----------------------|--------|--|--|
| From:<br>Scripps Seaside Forum |        | To:<br>Hotel La Jolla |        |  |  |
| 4:30pm                         | 4:45pm | 5:00pm                | 5:15pm |  |  |

Each trip can fit 8 people in the SUV.



+

## Venue Map